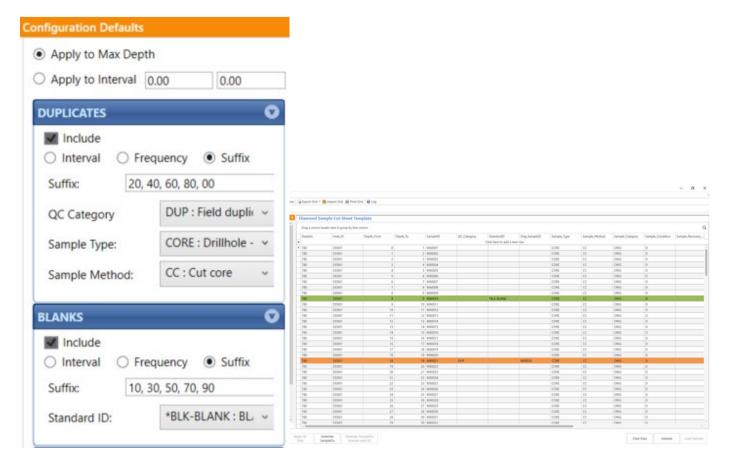

# In this latest version a "Suffix" option is added allowing for setting QC policies based on the sample ID suffix.

## Sample Cutsheet v2.3