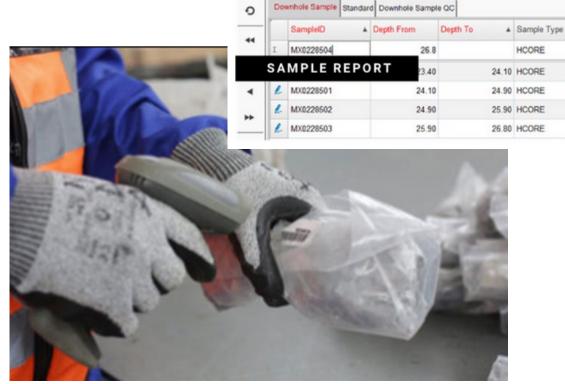

## **Barcode Scanning**

Sample Method

CUTCORE

CUTCORE

CUTCORE

CUTCORE

Sample Category

ORIG

ORIG

ORIG

ORIG

ORIG

- Scan barcodes directly into LogChief
- Sample bags, core trays, or any other item with a barcode
- Minimizing human errors
- Faster data capture
- Easy to set up